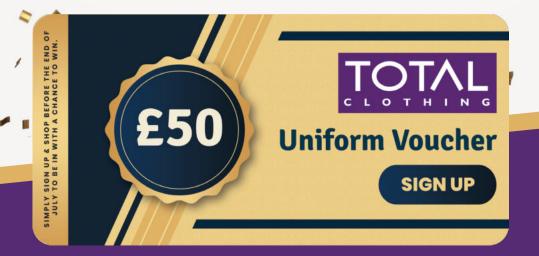

## WIN A £50 UNIFORM VOUCHER THIS BACK TO SCHOOL!

See Page 6 for more details.

FOR DELIVERY BEFORE BACK TO SCHOOL, PLEASE ORDER BY:
THURSDAY 10TH AUGUST

# WIN A £50 UNIFORM VOUCHER THIS BACK TO SCHOOL!

Want to be in with a chance to win a £50 Total Clothing voucher? Enter our prize draw to see if you could be a winner!

To enter, all you need to do is shop before the end of July. It really is that easy!

## **Shopping in-store?**

Don't worry, you can enter the prize draw in-store too!

Just remember to give your email address when you

pay at the till.