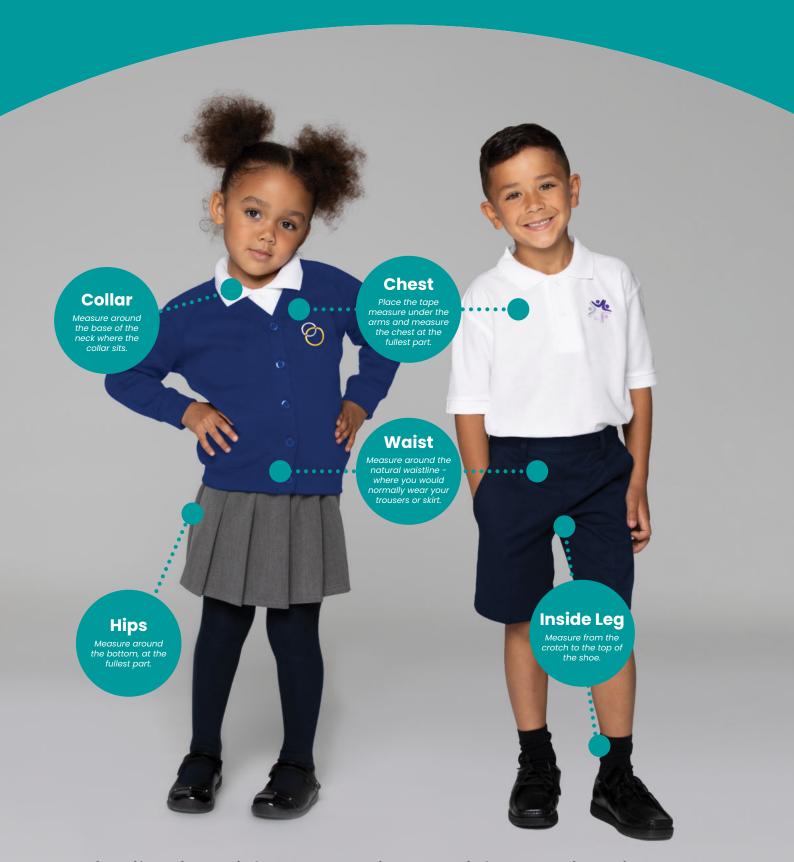

# How to measure your child for school uniform...

This uniform image is from our stock library and is for measuring guidance only.

## Knitted jumpers & cardigans

These come in chest sizes, 26" 28" 30" 32" 34" please use your child's chest measurements for these garments.