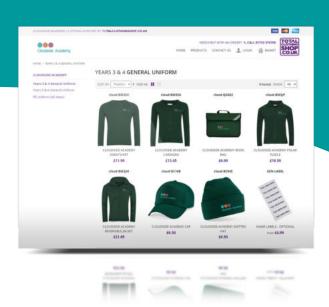

## How to purchase your uniform...

- Follow your school link in this booklet or alternatively you can go to totalclothing.co.uk and select your school.
- Click & Collect from our shop or have your uniform delivered to your home.