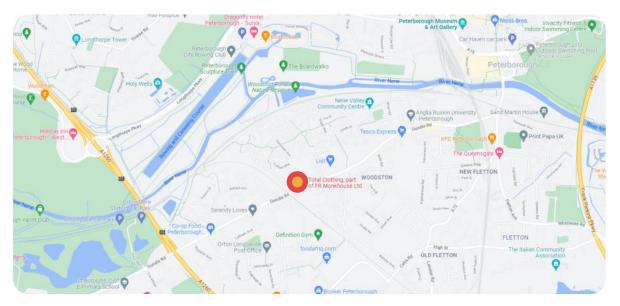

## Visit us in store...

School Shop Opening Times

Mon - Fri: 9am - 5pm

During the summer holidays we are open on a Saturday from 10am till 4pm

Where to find us

No.9 Botolph Trading Estate, Oundle Road, Peterborough, PE2 9QP